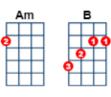

https://www.youtube.com/watch?v=jenWdylTtzs

I Wanna Hold Your Hand

The Beatles – 1963

[C] I can't [D] hide [C] I can't [D] hide [C] I can't [D] hide [D7]

Oh yeah [G] I'll tell you [D] something [Em] I think you'll under[B]stand When [G] I say that [D] something [Em] I wanna hold your [B7] hand [C] I wanna [D7] hold your [G] hand [Em] [C] I wanna [D7] hold your [G] hand [G] Oh please say to [D] me [Em] you'll let me be your [B] man And [G] please say to [D] me [Em] you'll let me hold your [B7] hand [C] Oh let me [D7] hold your [G] hand [Em] [C] I wanna [D7] hold your [G] hand [Dm] And when I [G] touch you I feel [C] happy in[Am]side [Dm] It's such a [G] feeling that my [C] love I can't [D] hide [C] I can't [D] hide [C] I can't [D] hide [D7] Yeah [G] you got that [D] somethin' [Em] I think you'll

under[B]stand When [G] I say that [D] something [Em] I wanna hold your [B7] hand [C] I wanna [D7] hold your [G] hand [Em] [C] I wanna [D7] hold your [G] hand

[Dm] And when I [G] touch you I feel [C] happy in[Am]side [Dm] It's such a [G] feeling that my [C] love I can't [D] hide [C] I can't [D] hide [C] I can't [D] hide [D7] Yeah [G] you got that [D] somethin' [Em] I think you'll under[B]stand When [G] I feel that [D] something [Em] I wanna hold your [B7] hand

[C] I wanna [D] hold your [G] hand [Em]
[C] I wanna [D] hold your [B] hand
[C] I wanna [D] hold your [C/////] <G> hand