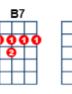

https://www.youtube.com/watch?v=jenWdylTtzs

I Wanna Hold Your Hand

The Beatles – 1963

[C] I can't [D] hide [C] I can't [D] hide [C] I can't [D] hide [D7]

Oh yeah [G] I'll tell you [D] something [Em] I think you'll under[B]stand When [G] I say that [D] something [Em] I wanna hold your [B7] hand [C] I wanna [D7] hold your [G] hand [Em] [C] I wanna [D7] hold your [G] hand [G] Oh please say to [D] me [Em] you'll let me be your [B] man And [G] please say to [D] me [Em] you'll let me hold your [B7] hand [C] Oh let me [D7] hold your [G] hand [Em] [C] I wanna [D7] hold your [G] hand [Dm] And when I [G] touch you I feel [C] happy in[Am]side [Dm] It's such a [G] feeling that my [C] love I can't [D] hide [C] I can't [D] hide [C] I can't [D] hide [D7] Yeah [G] you got that [D] somethin' [Em] I think you'll

under[B]stand When [G] I say that [D] something [Em] I wanna hold your [B7] hand [C] I wanna [D7] hold your [G] hand [Em] [C] I wanna [D7] hold your [G] hand

[Dm] And when I [G] touch you I feel [C] happy in[Am]side [Dm] It's such a [G] feeling that my [C] love I can't [D] hide [C] I can't [D] hide [C] I can't [D] hide [D7] Yeah [G] you got that [D] somethin' [Em] I think you'll under[B]stand When [G] I feel that [D] something [Em] I wanna hold your [B7] hand