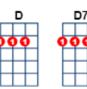

https://www.youtube.com/watch?v=jenWdylTtzs

I Wanna Hold Your Hand

The Beatles – 1963

[C] I can't [D] hide [C] I can't [D] hide [C] I can't [D] hide [D7]

Oh yeah [G] I'll tell you [D] something [Em] I think you'll under[B]stand When [G] I say that [D] something [Em] I wanna hold your [B7] hand [C] I wanna [D7] hold your [G] hand [Em] [C] I wanna [D7] hold your [G] hand [G] Oh please say to [D] me [Em] you'll let me be your [B] man And [G] please say to [D] me [Em] you'll let me hold your [B7] hand [C] Oh let me [D7] hold your [G] hand [Em] [C] I wanna [D7] hold your [G] hand [Dm] And when I [G] touch you I feel [C] happy in[Am]side [Dm] It's such a [G] feeling that my [C] love I can't [D] hide [C] I can't [D] hide [C] I can't [D] hide [D7] Yeah [G] you got that [D] somethin' [Em] I think you'll

under[B]stand When [G] I say that [D] something [Em] I wanna hold your [B7] hand [C] I wanna [D7] hold your [G] hand [Em] [C] I wanna [D7] hold your [G] hand

[Dm] And when I [G] touch you I feel [C] happy in[Am]side [Dm] It's such a [G] feeling that my [C] love I can't [D] hide [C] I can't [D] hide [C] I can't [D] hide [D7] Yeah [G] you got that [D] somethin' [Em] I think you'll under[B]stand When [G] I feel that [D] something [Em] I wanna hold your [B7] hand

[C] I wanna [D] hold your [G] hand [Em]
[C] I wanna [D] hold your [B] hand
[C] I wanna [D] hold your [C/////] <G> hand