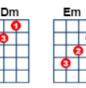

https://www.youtube.com/watch?v=jenWdylTtzs

I Wanna Hold Your Hand

The Beatles – 1963

[C] I can't [D] hide [C] I can't [D] hide [C] I can't [D] hide [D7]

Oh yeah [G] I'll tell you [D] something [Em] I think you'll under[B]stand When [G] I say that [D] something [Em] I wanna hold your [B7] hand [C] I wanna [D7] hold your [G] hand [Em] [C] I wanna [D7] hold your [G] hand [G] Oh please say to [D] me [Em] you'll let me be your [B] man And [G] please say to [D] me [Em] you'll let me hold your [B7] hand [C] Oh let me [D7] hold your [G] hand [Em] [C] I wanna [D7] hold your [G] hand [Dm] And when I [G] touch you I feel [C] happy in[Am]side [Dm] It's such a [G] feeling that my [C] love I can't [D] hide [C] I can't [D] hide [C] I can't [D] hide [D7] Yeah [G] you got that [D] somethin' [Em] I think you'll