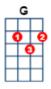

https://www.youtube.com/watch?v=jenWdylTtzs

I Wanna Hold Your Hand

The Beatles – 1963

[C] I can't [D] hide [C] I can't [D] hide [C] I can't [D] hide [D7]

Oh yeah [G] I'll tell you [D] something [Em] I think you'll under[B]stand When [G] I say that [D] something [Em] I wanna hold your [B7] hand [C] I wanna [D7] hold your [G] hand [Em] [C] I wanna [D7] hold your [G] hand [G] Oh please say to [D] me [Em] you'll let me be your [B] man And [G] please say to [D] me [Em] you'll let me hold your [B7] hand [C] Oh let me [D7] hold your [G] hand [Em] [C] I wanna [D7] hold your [G] hand [Dm] And when I [G] touch you I feel [C] happy in[Am]side [Dm] It's such a [G] feeling that my [C] love I can't [D] hide [C] I can't [D] hide [C] I can't [D] hide [D7] Yeah [G] you got that [D] somethin' [Em] I think you'll