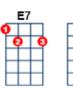

So give me a [G] uke - I want a [F#7] u-ku-[G] le-le . [E7] It speaks to me saying [Am] please, please [E7] play [Am] me. [D7] All through the day, and [G] all on my own. I'll be [A7] strumming away 'til the <D7> cows <A7> come <D7> home

Instrumental: [C] [C] [G] [G] [A7] [A7] <D7> <A7> <D7>

So give me a [G] uke - I want a [F#7] u-ku-[G] le-le . [E7] It speaks to me saying [Am] please, please [E7] play [Am] me. [D7] All through the day, and [G] all on my own. I'll be [A7] strumming away 'til the <D7> cows <A7> come <D7> home