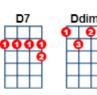

## G A7 D7 D7

Oh, [G] I like ukuleles, they [A7] always make you smile. What [D7] ever trouble comes your way, it'll [G] be O [Ddim or G7 str1,2,3] Kay in a [Am] little [D7] while.

Just [G] plick a little tune now, it's [A7] easy if you try. Just a [D7] couple of chords and a flick of the wrist [Gdim//][G7//][Gdim//[G7//] and you [D7] start to wonder [G] why

You've never [C] tried this before. It'll [G] open a door, To [A7] something that you thought you couldn't <D7> do <A7> <D7> And [C] take it from [G] me, that [C] little jumping [G] flea. Will [A7] cheer you up and chase away your <D7> blues <A7> <D7>