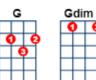

## G A7 D7 D7

Oh, [G] I like ukuleles, they [A7] always make you smile. What [D7] ever trouble comes your way, it'll [G] be O [Ddim or G7 str1,2,3] Kay in a [Am] little [D7] while.

Just [G] plick a little tune now, it's [A7] easy if you try. Just a [D7] couple of chords and a flick of the wrist [Gdim//][G7//][Gdim//[G7//] and you [D7] start to wonder [G] why

So [G] play your ukulele. Don't [A7] keep it to yourself. Your [D7] moans and groans will fade away. Slower line <G> They should <Gdim> stick 'em on the <Am> national <D7> health. I [G] love my ukulele. It's [A7] always been a friend. I'll [D7] hold it tight and keep it close, right to the very [G] end.

Instrumental: So [G] play your ukulele. Don't [A7] keep it to yourself. Your [D7] moans and groans will fade away. <G> They should <Gdim> stick'em on the <Am> national <D7> health. I [G] love my ukulele. It's [A7] always been a friend. I'll [D7] hold it tight and keep it close, right to the very <G> end. <D7> <G>