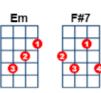

So give me a [G] uke - I want a [F#7] u-ku-[G] le-le . [E7] It speaks to me saying [Am] please, please [E7] play [Am] me. [D7] All through the day, and [G] all on my own. I'll be [A7] strumming away 'til the <D7> cows <A7> come <D7> home

Instrumental: [C] [C] [G] [G] [A7] [A7] <D7> <A7> <D7>

So give me a [G] uke - I want a [F#7] u-ku-[G] le-le . [E7] It speaks to me saying [Am] please, please [E7] play [Am] me. [D7] All through the day, and [G] all on my own. I'll be [A7] strumming away 'til the <D7> cows <A7> come <D7> home