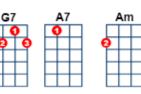

## G A7 D7 D7

Oh, [G] I like ukuleles, they [A7] always make you smile. What [D7] ever trouble comes your way, it'll [G] be O [Ddim or G7 str1,2,3] Kay in a [Am] little [D7] while.

Just [G] plick a little tune now, it's [A7] easy if you try. Just a [D7] couple of chords and a flick of the wrist [Gdim//][G7//][Gdim//[G7//] and you [D7] start to wonder [G] why