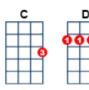

You've never [C] tried this before. It'll [G] open a door, To [A7] something that you thought you couldn't <D7> do <A7> <D7> And [C] take it from [G] me, that [C] little jumping [G] flea. Will [A7] cheer you up and chase away your <D7> blues <A7> <D7>